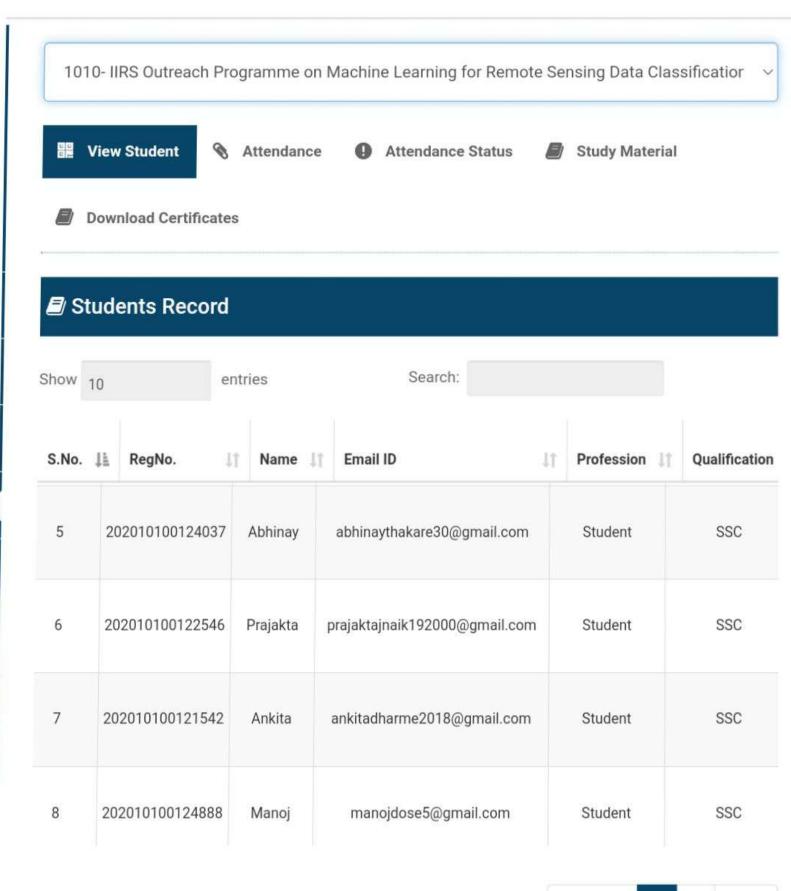

|                  |               |
| Show       | 10 ei                | ntries     | Search:                       |                  |               |
| S.No.      | ↓≞ RegNo. ↓          | † Name ↓   | Email ID                      | l↑ Profession l↑ | Qualification |
| 1          | 202010100124675      | Pranay     | pranaypali90@gmail.com        | Student          | SSC           |
| 2          | 202010100122420      | Mohini     | jayalemohini2@gmail.com       | Student          | SSC           |
| 3          | 202010100116061      | HARSHA     | harshamadavi26@gmail.com      | Student          | SSC           |
| 4          | 202010100123488      | Kalyani    | kalyanidaware1723@gmail.com   | Student          | SSC           |

Showing 1 to 10 of 11 entries

Previous 1 2 Next



Showing 1 to 10 of 11 entries

IUTE OF REMOTE SENSING Research Organisation







### ┛ Students Record

| Show 1 | er              | ntries   | Search:                       |            |               |
|--------|-----------------|----------|-------------------------------|------------|---------------|
| S.No.  | La RegNo.       | † Name 🕼 | Email ID                      | Profession | Qualification |
| 7      | 202010100121542 | Ankita   | ankitadharme2018@gmail.com    | Student    | SSC           |
| 8      | 202010100124888 | Manoj    | manojdose5@gmail.com          | Student    | SSC           |
| 9      | 202010100123372 | VIKKI    | vickysahu693@gmail.com        | Student    | SSC           |
| 10     | 202010100115187 | ANIKET   | aniketwankhade62976@gmail.com | Student    | S